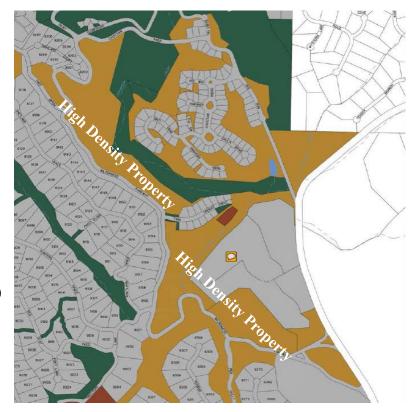

#### 1. Single Family Residential

- Explore residential development on tracts 1 & 2
- Limit to 2 lots/acre If sewerage available
- Limit to 1 lot/acre if no sewerage available
- Feasibility needs to be investigated by qualified land planner
- Engineering study to determine feasibility of street cut onto Wilderness Parkway

# Wilderness Parkway Land Plan

- Topography varies from Steep to relatively flat
- No drives exit on
  Wilderness Parkway –
  Maintain this restriction
- Density should be limited to less than 2 lots per acre

# **Special Considerations**

- Topography varies from very steep to relatively flat
- Currently no driveways entering Wilderness Pky between Main Gate and Clubhouse Dr.
- Density of any potential residential development should be limited to no more than 2 lots/acre.