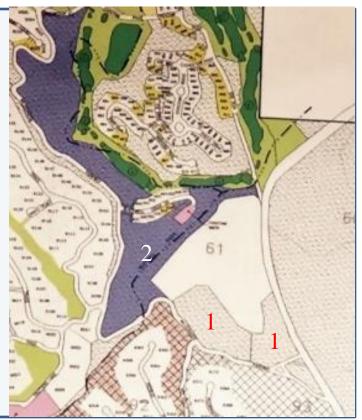

# **North End of Property**

• Crocket Golf

Overflow Parking

Golf Villas

- 2. Overflow Parking for Clubhouse
  - Construct overflow parking south of Golf Course Road
  - Engineering study to determine feasibility & location of street cut onto Choctaw Pass
- 3. Croquet Golf Course
  - Construct Croquet golf course IF need is justified

#### 6. Golf Villas

- Investigate sale of limited amount of property south of Choctaw Pass for golf villas
- Maintain buffer of trees along Wilderness Parkway
- Engineering study to determine feasibility & location of street cut onto Choctaw Pass