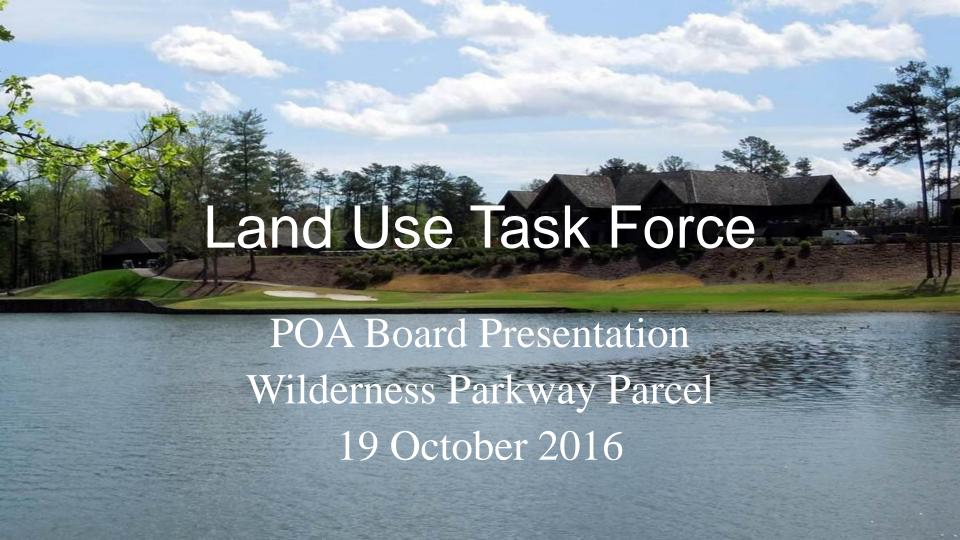

# **Parcels by Priority**

- Property divided into 7 parcels
  - Village Core buildings & land
  - Sconti Point
  - High Gap
  - Wilderness Parkway land
  - North gate 'residential'
  - Roundabout 'commercial'
  - Misc small tracts

# Wilderness Parkway Land Plan

- Topography varies from Steep to relatively flat
- No drives exit on
  Wilderness Parkway –
  Maintain this restriction
- Density should be limited to less than 2 lots per acre

# **Special Considerations**

- Topography varies from very steep to relatively flat
- Currently no driveways entering Wilderness Pky between Main Gate and Clubhouse Dr.
- Density of any potential residential development should be limited to no more than 2 lots/acre.